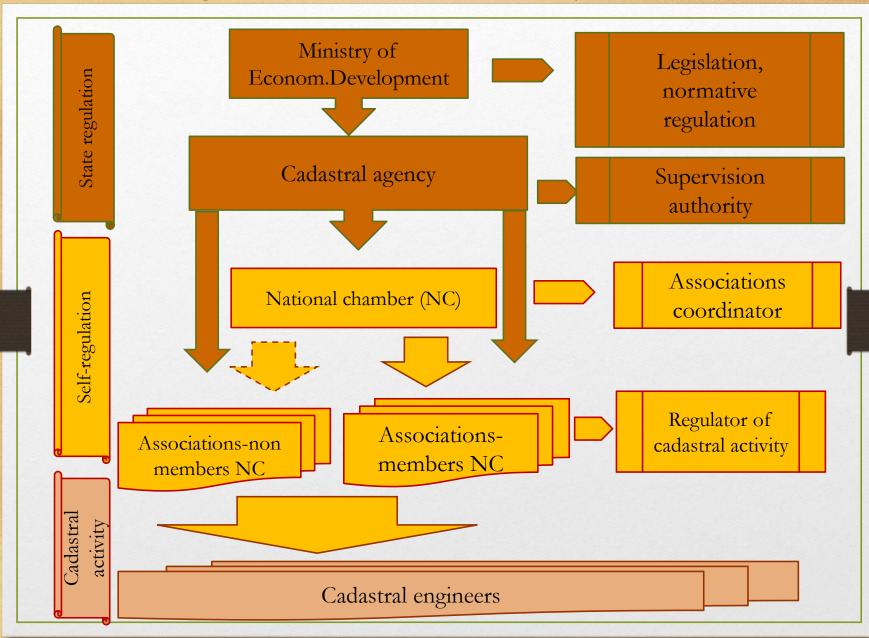

## **Regulation of cadastral activity in Russia**

### **Requirements to the Associations**

### **National chamber functions**

#### Coordination

Association of Associations Coordination Associations activity Level of quality and unification of cadastral jobs Interaction with the State,municipal bodies ext.

### Control

#### **Exams organization**

Participation to appeal commissions

#### **Associations control**

## Regulation

Development of Associations activity rules

**Development of the tipical prof.standards & ethic rules** 

# Protective

Associations representing&lobbing

Examination of cadastral jobs results (Associations )

Improvement of cadastral activity proposals

Manuals, instructions preparation State supervision for the Associations activity;

> State supervision for the National chamber activity;

Maintenance of the Associations State register;

Maintenance of the CE State register (as earlier);

Appeal to the court for the purposes of exclusion of Association or National chamber if any of them have some fixed disturbance;